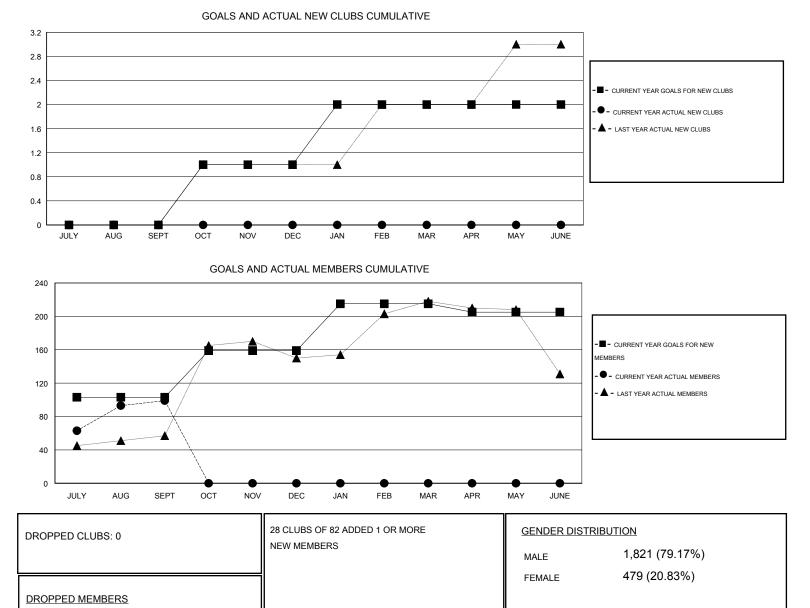

## LOCATION MALAYSIA

| Clubs                 |                  |           |                  |                  | Members               |                    |                                     |                    |                  |
|-----------------------|------------------|-----------|------------------|------------------|-----------------------|--------------------|-------------------------------------|--------------------|------------------|
| RESULTS FOR 2015-2016 |                  |           |                  |                  | RESULTS FOR 2015-2016 |                    |                                     |                    |                  |
| QUARTER               | NEW CLUB<br>GOAL | NEW CLUBS | DROPPED<br>CLUBS | NET<br>GAIN/LOSS | QUARTER               | NEW MEMBER<br>GOAL | CHARTER AND<br>NEW MEMBERS<br>ADDED | DROPPED<br>MEMBERS | NET<br>GAIN/LOSS |
| JULY/AUG/SEPT         | 0                | 0         | 0                | 0                | JULY/AUG/SEPT         | 103                | 155                                 | 56                 | 99               |
| OCT/NOV/DEC           | 1                | 0         | 0                | 0                | OCT/NOV/DEC           | 56                 | 0                                   | 0                  | 0                |
| JAN/FEB/MAR           | 1                | 0         | 0                | 0                | JAN/FEB/MAR           | 56                 | 0                                   | 0                  | 0                |
| APR/MAY/JUNE          | 0                | 0         | 0                | 0                | APR/MAY/JUNE          | -10                | 0                                   | 0                  | 0                |